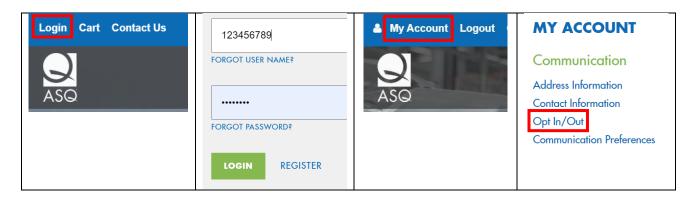

## Process:

• Log into <a href="https://asq.org/">https://asq.org/</a> using your ASQ credentials