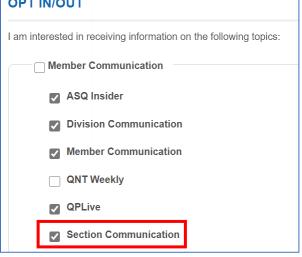

## **Click EDIT to start**

| OP1    | F IN/OUT                                                     | DIT |
|--------|--------------------------------------------------------------|-----|
| l am i | interested in receiving information on the following topics: |     |
|        | Member Communication                                         |     |
|        | 📀 ASQ Insider                                                |     |
|        | Oivision Communication                                       |     |
|        | Member Communication                                         |     |
|        | ✓ QPLive                                                     |     |
|        | Section Communication                                        |     |
|        | Newsletters                                                  |     |
|        | <b>Quality Press News</b> (Deliver To: EMAIL-HOME: jbre      |     |
|        | Product and Service                                          |     |
|        | 🔗 Surveys                                                    |     |
|        |                                                              |     |

Select Section Communication – you will be on distribution for all Sections on your membership Selecting Divisions also includes you on all divisions on you membership

Make any other selection as desired...